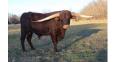

SLICK'S LITTLE STAR

WS JAMAKIZM

146-DP ALPHIE'S ACE

**G&L WORKING WOMAN 3 CF** 

J.R. J-Man

HORSESHOE J SHOWCREEK

A carbon copy of his famous sire yet better and earlier. Horns measuring 81" at 37 months. He is out pacing Ranger as a 3 year old. Cow power galore! He is checking all the boxes so far to be a PRODUCER!