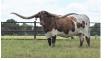

SLICK'S LITTLE STAR

WS JAMAKIZM

146-DP ALPHIE'S ACE

**G&L WORKING WOMAN 3 CF** 

J.R. J-Man

HORSESHOE J SHOWCREEK

A carbon copy of his famous sire yet better and earlier. Horns measuring 81" at 37 months. He is out pacing Ranger as a 3 year old. Cow power galore! He is checking all the boxes so far to be a PRODUCER!

**Total Horn:** TTT: Composite: 79.0000 on 06/04/2023 88.0000 on 04/15/2025 31.2500 on 12/02/2021

Brazos Rose Ranger

**OVERACHIEVER 010** 

DUNN MARY ELLEN

http://www.hiredhandsoftware.com

Hubbells Rio 007

DUNN SHOWING OFF