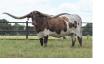

## **OVERACHIEVER 010**

Date of Birth: **Registration 1:** Owner:

11/26/2020 BI101367 **OA PARTNERSHIP** (Blundell/Jones/Guthrie/DeArmond)

Courtesy of Lick Creek Longhorns - Blundells

M ARROW WOW

DH RED RANGER

SLICK'S LITTLE STAR

WS JAMAKIZM

146-DP ALPHIE'S ACE

**G&L WORKING WOMAN 3 CF** 

J.R. J-Man

HORSESHOE J SHOWCREEK

A carbon copy of his famous sire yet better and earlier. Horns measuring 81" at 37 months. He is out pacing Ranger as a 3 year old. Cow power galore! He is checking all the boxes so far to be a PRODUCER!