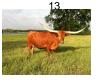

## **OVERACHIEVER 010**

Date of Birth: **Registration 1:** Owner:

11/26/2020 BI101367 **OA PARTNERSHIP** (Blundell/Jones/Guthrie/DeArmond)

Courtesy of Lick Creek Longhorns - Blundells

M ARROW WOW

DH RED RANGER

SLICK'S LITTLE STAR

WS JAMAKIZM

146-DP ALPHIE'S ACE

**G&L WORKING WOMAN 3 CF** 

J.R. J-Man

HORSESHOE J SHOWCREEK

A carbon copy of his famous sire yet better and earlier. Horns measuring 81" at 37 months. He is out pacing Ranger as a 3 year old. Cow power galore! He is checking all the boxes so far to be a PRODUCER!