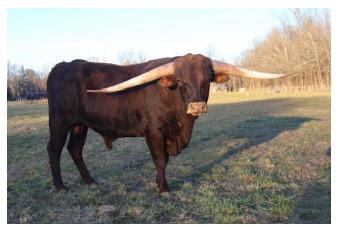

## **OVERACHIEVER 010**

Date of Birth: **Registration 1:** Owner:

11/26/2020 BI101367 **OA PARTNERSHIP** (Blundell/Jones/Guthrie/DeArmond)

Courtesy of Lick Creek Longhorns - Blundells

M ARROW WOW

DH RED RANGER

SLICK'S LITTLE STAR

WS JAMAKIZM

146-DP ALPHIE'S ACE

**G&L WORKING WOMAN 3 CF** 

J.R. J-Man

HORSESHOE J SHOWCREEK

A carbon copy of his famous sire yet better and earlier. Horns measuring 81" at 37 months. He is out pacing Ranger as a 3 year old. Cow power galore! He is checking all the boxes so far to be a PRODUCER!

**Total Horn:** TTT: Composite: 79.0000 on 06/04/2023 88.0000 on 04/15/2025 31.2500 on 12/02/2021

Brazos Rose Ranger

**OVERACHIEVER 010** 

DUNN MARY ELLEN

http://www.hiredhandsoftware.com

Hubbells Rio 007

DUNN SHOWING OFF