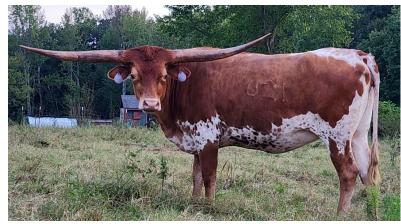

## **TUFF'S MOON DUST**

04/16/2021 Date of Birth: **Registration 1:** CI328696 Sale Price: \$6,900.00 Breeder: Longhorn 615 Longhorn 615 Owner:

A gorgeous daughter of the great Dixie Dust, by Sweet Brindle Dust. On her sire's side, there's Cowboy Tuff Chex and Winning Smile. Talk about an exciting pedigree on a super sweet cow! 10-80"+ animals in her pedigree.

80.5000 on 03/28/2025 TTT: Weight: 687.0000 on 10/13/2022

TUFF'S MOON DUST

RR DIXIE DUST

Courtesy of Longhorn 615

**COWBOY TUFF CHEX** 

WINNING SMILE

RR Sweet Brindle Dust

RR Cover Girl 277